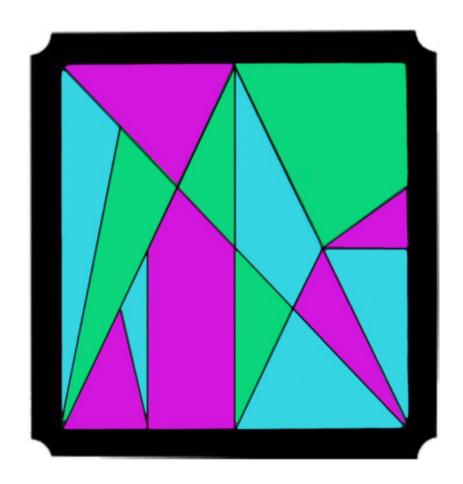

## The Tricolor Stomachion (Archimedes' Square)

Then three-fold color sought to split the tiles That matchless equal areas beguile. Five hundred thirty-six assemblies wait Concordances and catalogs to mate

As solvers brave and eager in their sport The joined and varied regions rightly sort. That tale is told with elegance and charm As Joe and team each gave a leg and arm.