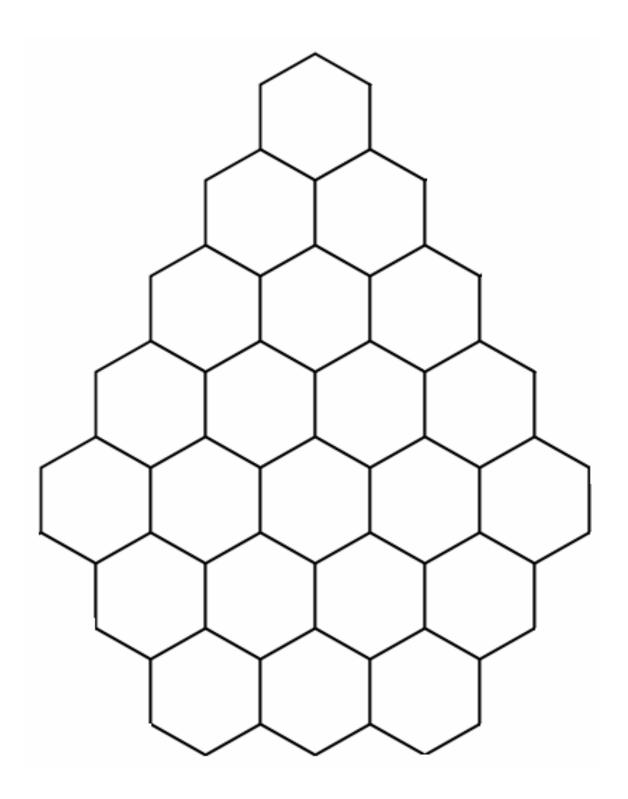

### **HEXMATE 5-COLOR "BARREL"**

Use the 5-color Hexdomino dihexes to solve (see *Color Chart*).

Use the 5-color Hexdomino dihexes plus1 singleton to solve.

Use the 5-color Hexdomino dihexes plus2 *non-adjacent* singletons to solve.

Use the 5-color Hexdomino dihexes plus 3 non-adjacent singletons to solve.

Use the 5-color Hexdomino dihexes plus4 *non-adjacent* singletons to solve.

Hexmate created by Glenn Iba. Hexdominoes is a trademark and product of Kadon Enterprises, Inc. © 2009

Use the 5-color Hexdomino dihexes plus5 *non-adjacent* singletons to solve.