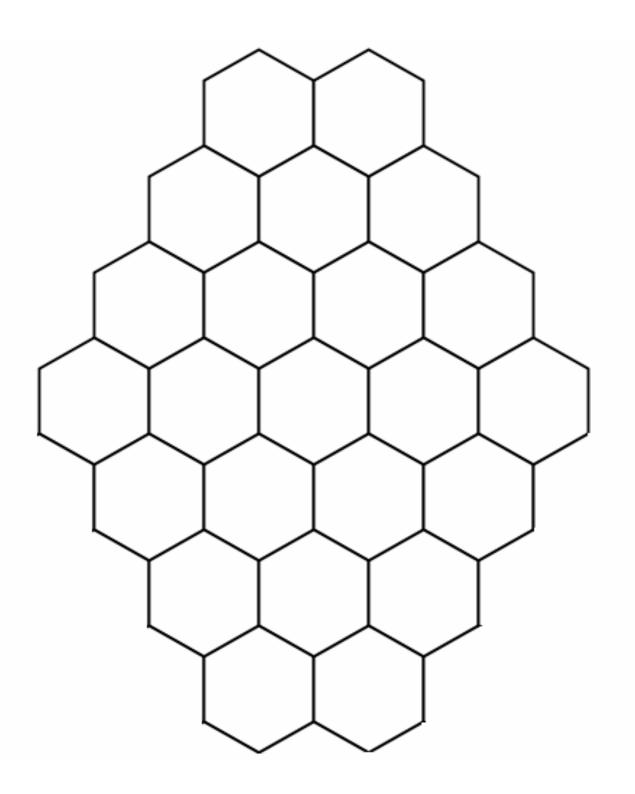

# HEXMATE 6-COLOR "OBLIQUE"

Hexmate created by Glenn Iba. Use the 6-color Hexdomino Set to solve. Hexdominoes is a trademark and product of Kadon Enterprises, Inc. © 2009