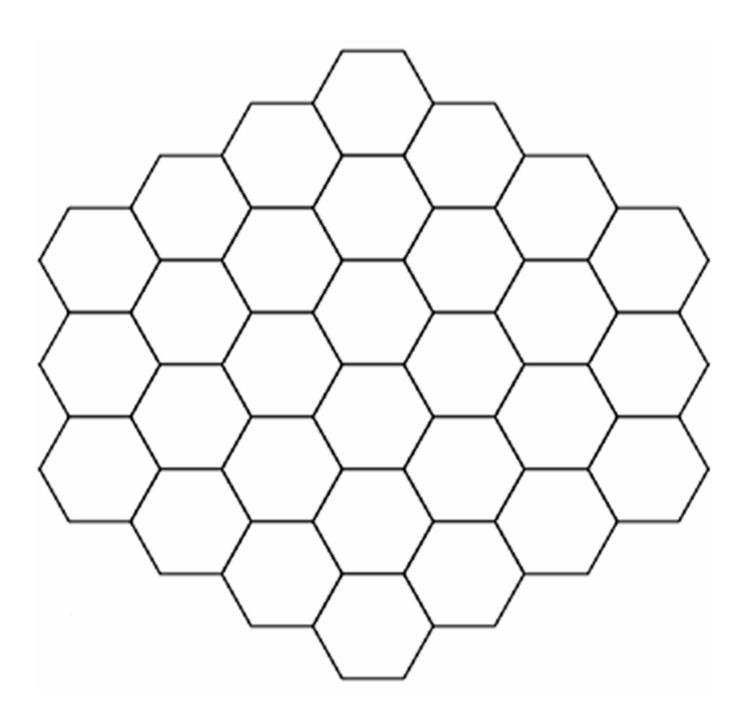

### **HEXMATE 5-COLOR "BARREL"**

Use the 5-color Hexdomino dihexes to solve (see *Color Chart*).