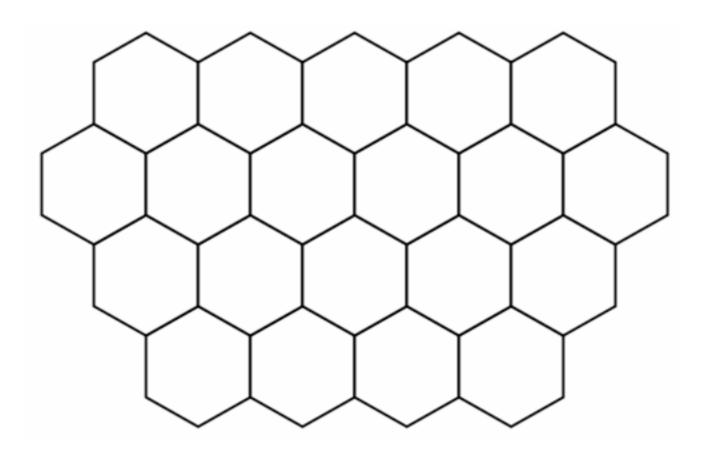

### **HEXMATE 4-COLOR "BOWL"**

Use the 4-color Hexdomino dihexes to solve (see Color Chart).