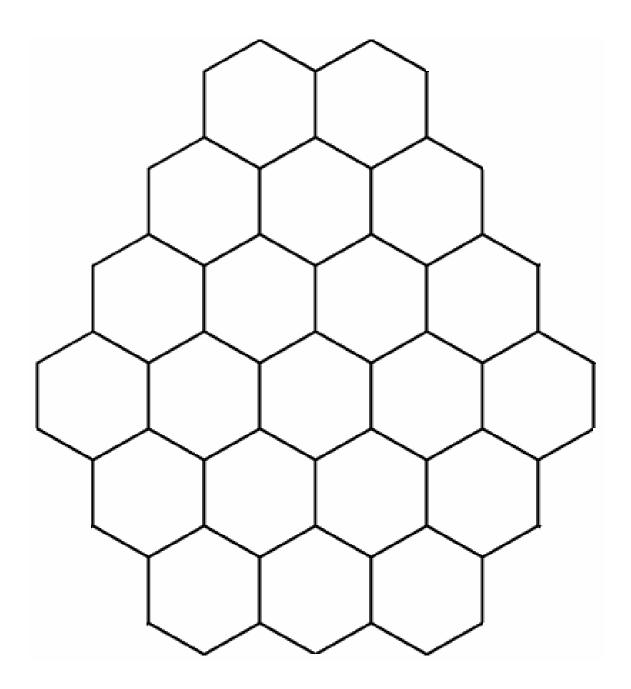

### **HEXMATE 4-COLOR "BOWL"**

Use the 4-color Hexdomino dihexes to solve (see Color Chart).

Use the 4-color Hexdomino dihexes plus 2 non-adjacent singletons to solve.

Use the 4-color Hexdomino dihexes plus 3 non-adjacent singletons to solve.

Use the 4-color Hexdomino dihexes plus 4 non-adjacent singletons to solve.